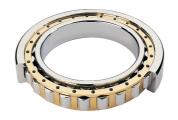

## NU 330 EMA C3-TIMKEN CYLINDRISK RULLELEJE ENRADET MED MESSINGHOLDER

High quality cylindrical roller bearing with machined brass cage from the leading manufacturer TIMKEN. Featuring the TIMKEN EMA design. A premium land-riding cage, unique internal geometries, enhanced surface finishes and a compact design. All this adds up to longer life, improved uptime and reduced maintenance costs.

## **Basic dimensions**

| Inner diameter [d] | 150.00 | mm |
|--------------------|--------|----|
| Width [B]          | 65.00  | mm |
| Outer diameter [D] | 320.00 | mm |

## Other data

Clearance C3
Design NU